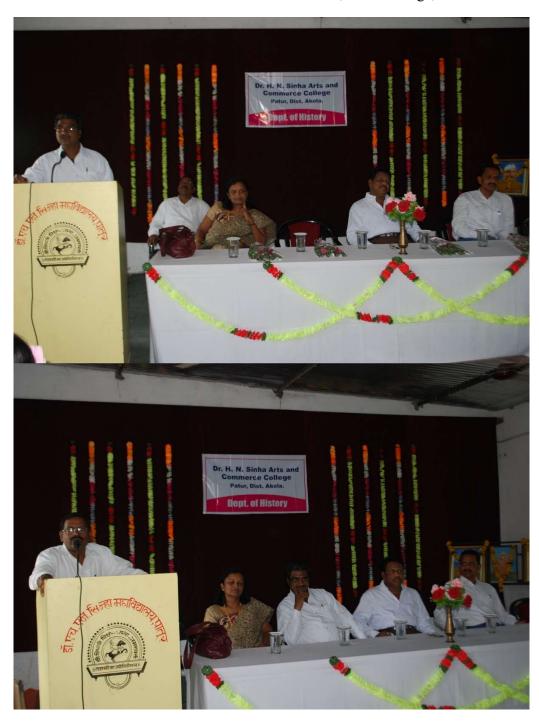

#### **ACTIVITY REPORT**

#### Lecture on "Faculty of Humanities and Competitive Examination"

A Guest lecture by Mr. Sunil Huse was delivered on the topic Faculty of Humanities and Competitive Examination on 05/09/2017 on the occasion of Inaugration of Career and Counciling Cell. On this occasion Prin. Dr. V. N. Jayale was prominently present. Total 63 students attended the lecture.