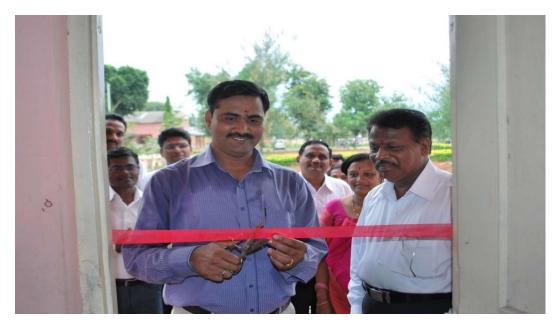

### **Inauguration of Career & Counselling Cell**

### Lecture on "Faculty of Humanities and Competitive Examination"

Inaugrator: Mr. Sunil Huse.Librarian, Govt. Library Akola

Date: 05/09/2017

Criterion V: Student Support and Progression 5.1.3

#### Lecture on "Faculty of Humanities and Competitive Examination"

A Guest lecture by Mr. Sunil Huse was delivered on the topic Faculty of Humanities and Competitive Examination on 05/09/2017 on the occasion of Inaugration of Career and Counciling Cell. On this occasion Prin. Dr. V. N. Jayale was prominently present. Total 63 students attended the lecture.