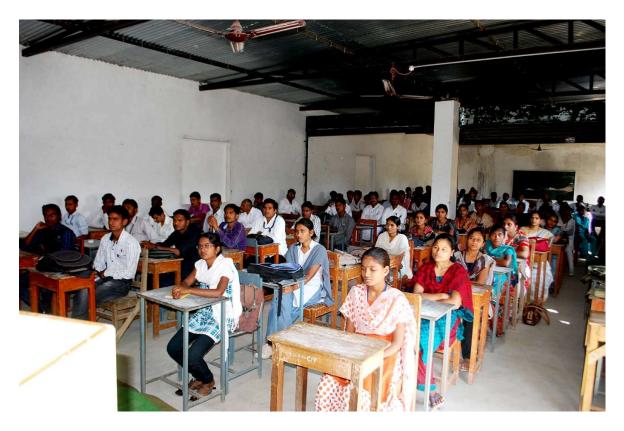

#### Lecture on "Faculty of Humanities and Competitive Examination"

A Guest lecture by Mr. Sunil Huse was delivered on the topic Faculty of Humanities and Competitive Examination on 05/09/2017 on the occasion of Inaugration of Career and Counciling Cell. On this occasion Prin. Dr. V. N. Jayale was prominently present. Total 63 students attended the lecture.