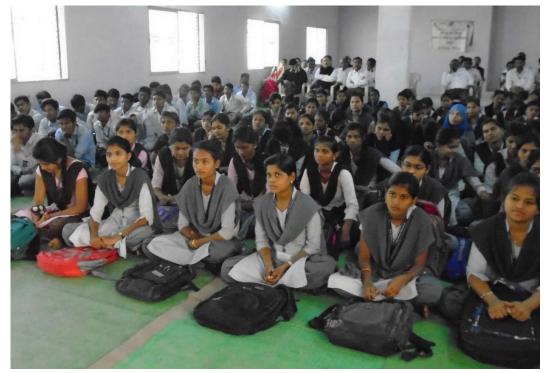

### **Inauguration of Career & Counselling Cell**

### Lecture on "Faculty of Humanities and Competitive Examination"

Inaugrator: Mr. Sunil Huse.Librarian, Govt. Library Akola

Date: 05/09/2017

Criterion V: Student Support and Progression 5.1.3

#### Lecture on "Faculty of Humanities and Competitive Examination"

A Guest lecture by Mr. Sunil Huse was delivered on the topic Faculty of Humanities and Competitive Examination on 05/09/2017 on the occasion of Inaugration of Career and Counciling Cell. On this occasion Prin. Dr. V. N. Jayale was prominently present. Total 63 students attended the lecture.