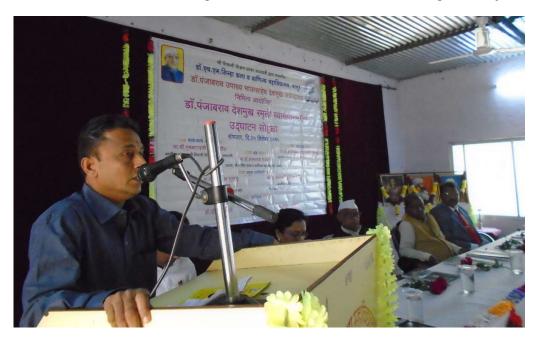

### **Inauguration of Career & Counselling Cell**

### Lecture on "Faculty of Humanities and Competitive Examination"

Inaugrator: Mr. Sunil Huse.Librarian, Govt. Library Akola

Date: 05/09/2017

Criterion V: Student Support and Progression 5.1.3

#### Lecture on "Faculty of Humanities and Competitive Examination"

A Guest lecture by Mr. Sunil Huse was delivered on the topic Faculty of Humanities and Competitive Examination on 05/09/2017 on the occasion of Inaugration of Career and Counciling Cell. On this occasion Prin. Dr. V. N. Jayale was prominently present. Total 63 students attended the lecture.