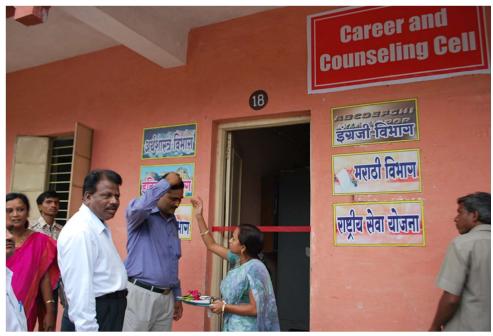

### **Inauguration of Career & Counselling Cell**

### Lecture on "Faculty of Humanities and Competitive Examination"

Inaugrator: Mr. Sunil Huse.Librarian, Govt. Library Akola

Date: 05/09/2017

Criterion V: Student Support and Progression 5.1.3

#### Lecture on "Faculty of Humanities and Competitive Examination"

A Guest lecture by Mr. Sunil Huse was delivered on the topic Faculty of Humanities and Competitive Examination on 05/09/2017 on the occasion of Inaugration of Career and Counciling Cell. On this occasion Prin. Dr. V. N. Jayale was prominently present. Total 63 students attended the lecture.